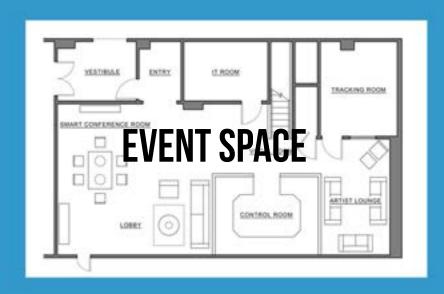

# ABOUT:

IDLE TUESDAYS RECORDING STUDIO IS A NONPROFIT ORGANIZATION ON A MISSION TO INFLUENCE CULTURE THROUGH POSITIVE MUSIC.

## STUDIO RENTALS









## **AUDIO PRODUCTION:**



INCLUDES ACCESS TO 1,000 SQUARE FOOT FACILITY PLUS ONE VOCAL BOOTH AND ONE LIVE ROOM (15' X 15'). OUR GEAR: NEUMANN TLM 103, SHURE SM57S, AUDIX DP7 DRUM MICS, ALLEN & HEATH ML5000 CONSOLE, AVALON VT-737SP PREAMP, M-AUDIO PROFIRE 2626 AND BEHRINGER FCA 16 16 FIREPOWER INTERFACES, M-AUDIO PROKEYS 88, AVIOM PERSONAL MIXERS

MUSIC PRODUCTION
AUDIO BOOKS
PODCASTS
VOICEOVERS
JINGLES
SCHOOL BANDS
NONPROFIT PROJECTS

RECORDING ENGINEER INCLUDED

## MULTI-CAMERA LIVE STREAM:



OUR GEAR: ROLAND VR-3EX A/V MIXER, PANASONIC HVX-200 BROADCAST CAMERAS, GOPRO CAMERAS, AND MICROPHONES.

SD BROADCASTS INCLUDE: UP TO 4 <u>VIDEO</u> INPUTS AND UP TO 4

<u>AUDIO</u> INPUTS. MAKE IT EVEN BETTER. PROVIDE US WITH YOUR
CUSTOM GRAPHICS AND PRE-RECORDED PROMOTIONAL VIDEOS.

INCREASE Y