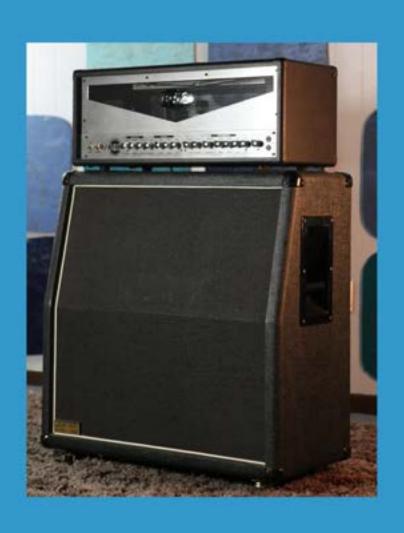

#### **COMPLIMENTARY GEAR INCLUDED:**

- B-52 ATX 100 GUITAR AMP HEAD WITH **MARSHALL 1960A 4X12"**
- CRATE GTX212 GUITAR AMP
- GALLIEN-KRUEGER BACKLINE 110 AMP
- M AUDIO PROKEYS 88 KEYBOARD

STUDIO ASSISTANT INCLUDED