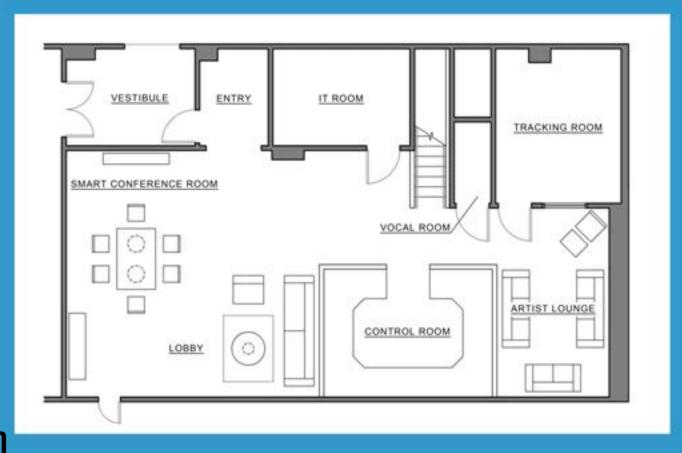

#### **STUDIO RENTAL INCLUDES:**

- 1,000 SQUARE FEET
- AIR CONDITIONED
- RECESSED LIGHTING
- MODERN BROWN COUCHES
- WIFI
- ARTIST LOUNGE
- PROJECTOR
- GLASS TABLE WITH MODERN BLACK CHAIRS (4)

## REHEARSAL SPACE:

**INCLUDES PRIVATE ACCESS TO OUR 1,000 SQUARE FOOT STUDIO FACILITY** 